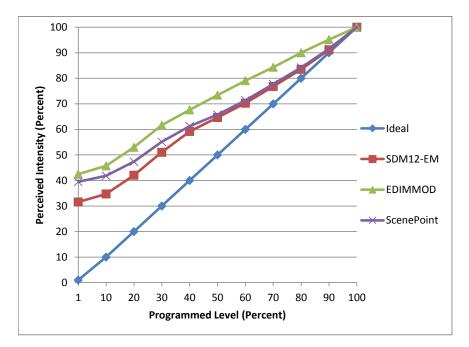

Linearity Curves (Best-fit Power Profile Applied):

## **Observations:**

Transitional jump early in the dimming

Recommended use is forward phase scenepoint and reverse not as good preformance